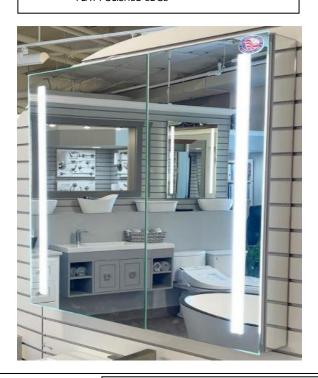

## **LED MEDICINE CABINET**

MODEL#: PHA 3036-2DOC (2)

## **PHAROS COLLECTION**

### **FEATURES:**

- ONE 18X36" FULLY MIRRORED LED DOOR. ONE 12X36" FULLY MIRRORED LED DOOR.
- FOUR ADJUSTABLE 3/8" THICK HIGH POLISHED GLASS SHELVES. BEHIND DOORS.
- INFINITELY ADJUSTABLE SHELVING WITH LOCKDOWN MECHANISM (NO HOLES IN CABINET).
- 6000K (COOL WHITE) OR 3500K (WARM WHITE).
- BRIGHTNESS: 3300 LUMENS.
- JUNCTION BOX INCLUDED.
- LEFT DOOR HINGED ON LEFT,
  RIGHT DOOR HINGED ON RIGHT.
- 165-DEGREE PROPRIETARY SOFT CLOSE HEAVY DUTY HINGES.
- FULL GASKET BEHIND DOOR.
- HIGH RESOLUTION SILVER PLATE GLASS MIRRORS FRONT, BACK OF DOOR AND BACK WALL.
- BACK WALL MIRROR FULLY SEALED.

### **MIRROR FINISHES:**

FLAT POLISHED EDGE

**OVERALL SIZE DIMENSION:** 30" WIDE X 36" HIGH X 6 5/8" DEEP

**ROUGH OPENING DIMENSION:** 29 3/8" WIDE X 35 3/8" HIGH X 5 1/2"

DEEP

**DOOR THICKNESS: 13/16"** 